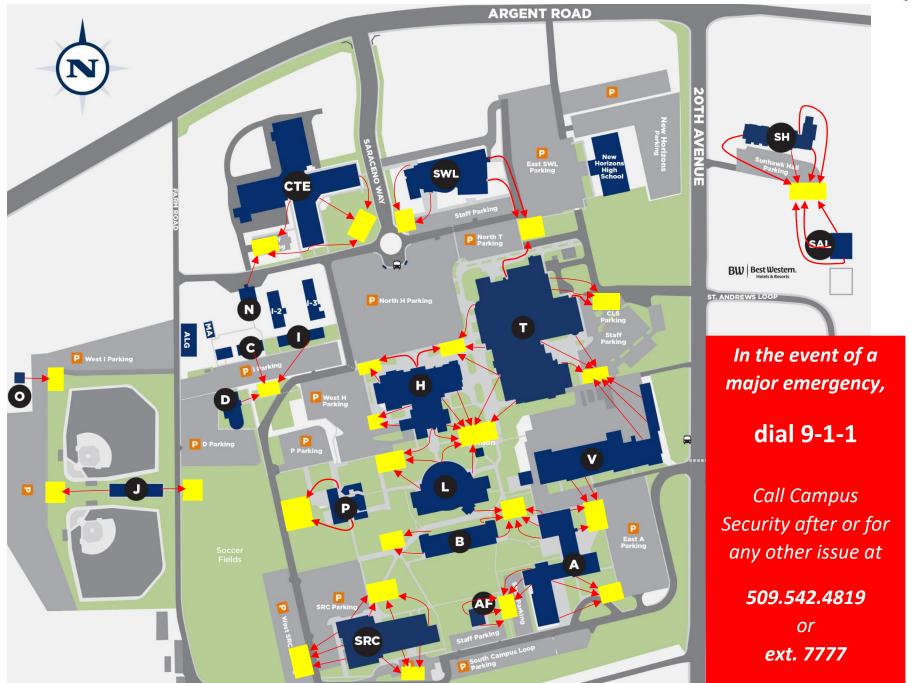

# **Pasco Campus Building Rally Points**

# PASCO CAMPUS MAP

#### A Administration Building

Facilities, Human Resources, President's Office, Transitional Studies

AF Foundation

#### **ALG Greenhouse**

B Business Building

School of Business

#### C C Building

# CTE Center for Career & Technical Ed.

School of Career & Technical Education

- D Planetarium
- G Gymnasium

Athletics Office, Fitness Center, Gym

## H Hawk Union Building (HUB)

Hawk Central (Admissions, Cashiering, Financial Aid, Registration), ASCBC, Assessment Center, Bookstore, CAMP, Career Services, Counseling & Advising, Food Pantry, Game Room, Gjerde Center, Student ID, Veterans Center

#### I I Buildings

Graphics & Printing, Marketing

### J Athletic Support

#### L Library

Epicenter, Student IT Help Desk

#### MA Ag Resource

#### N N Building

Engineering Technology

# O Observatory

# P Performing Arts

School of Arts, Humanities & Communication, Esvelt Gallery, Music, Theatre

#### SAL St. Andrews Loop

Student Housing Office

#### SH Sunhawk Hall

Student Housing

#### **SWL Social Sciences & World Languages**

School of Education, School of Social & Behavioral Sciences

#### SRC Student Recreation Center

#### T Lee R. Thornton Center

Academic Success Center, Information Services, Disability Support Services, English Language Acquisition, School of Computer Science, School of Math, Science & Engineering, Thornton Courtyard, TRIO/SSS, Upward Bound, Workforce Education Center

#### V V Building

Facilities, Lost & Found, Parking Services, Security

#### X CBAC Building

1620 N. 20th Ave., Pasco

Early Childhood Education, Teacher Education