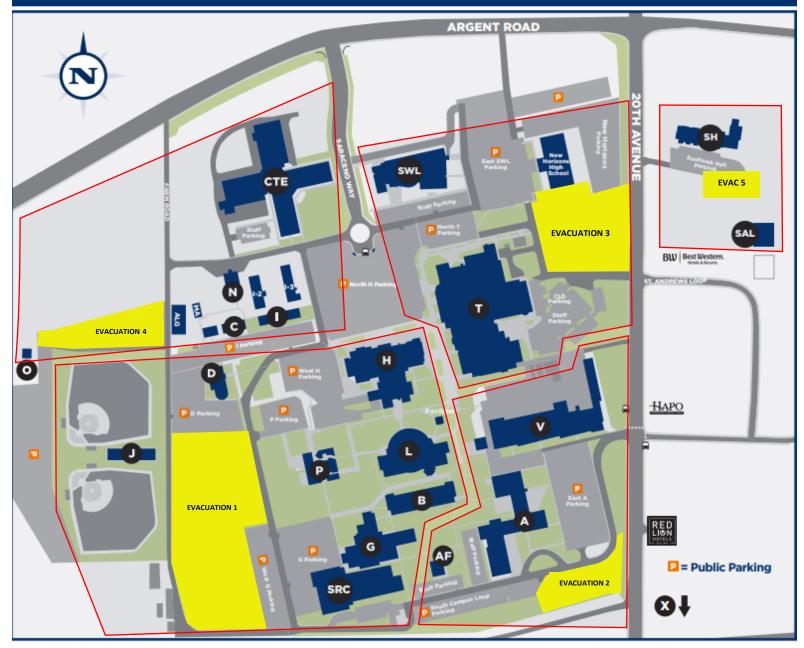

# **Pasco Campus Building Rally Points**

# PASCO CAMPUS MAP

#### A Administration Building

Facilities, Human Resources, President's Office, Transitional Studies

AF Foundation

#### **ALG Greenhouse**

B Business Building

School of Business

#### C C Building

# CTE Center for Career & Technical Ed.

School of Career & Technical Education

- D Planetarium
- G Gymnasium

Athletics Office, Fitness Center, Gym

## H Hawk Union Building (HUB)

Hawk Central (Admissions, Cashiering, Financial Aid, Registration), ASCBC, Assessment Center, Bookstore, CAMP, Career Services, Counseling & Advising, Food Pantry, Game Room, Gjerde Center, Student ID, Veterans Center

#### I I Buildings

Graphics & Printing, Marketing

### J Athletic Support

#### L Library

Epicenter, Student IT Help Desk

#### MA Ag Resource

#### N N Building

Engineering Technology

# O Observatory

# P Performing Arts

School of Arts, Humanities & Communication, Esvelt Gallery, Music, Theatre

#### SAL St. Andrews Loop

Student Housing Office

#### SH Sunhawk Hall

Student Housing

#### **SWL Social Sciences & World Languages**

School of Education, School of Social & Behavioral Sciences

#### SRC Student Recreation Center

#### T Lee R. Thornton Center

Academic Success Center, Information Services, Disability Support Services, English Language Acquisition, School of Computer Science, School of Math, Science & Engineering, Thornton Courtyard, TRIO/SSS, Upward Bound, Workforce Education Center

#### V V Building

Facilities, Lost & Found, Parking Services, Security

#### X CBAC Building

1620 N. 20th Ave., Pasco

Early Childhood Education, Teacher Education